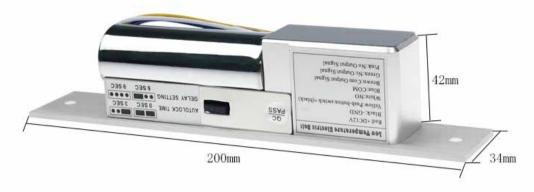

## Dimensions(mm)

I. Fail Safe: Adjustable fail-safe (power to lock) Adjustable to fail-safe (power to lock) for public places.

Face Plate: 205Lx35WX40H(mm)

Strike plate: 90Lx25Wx2H(mm)

Bolt: 16mm(Throw) x 16mm(Diameter)