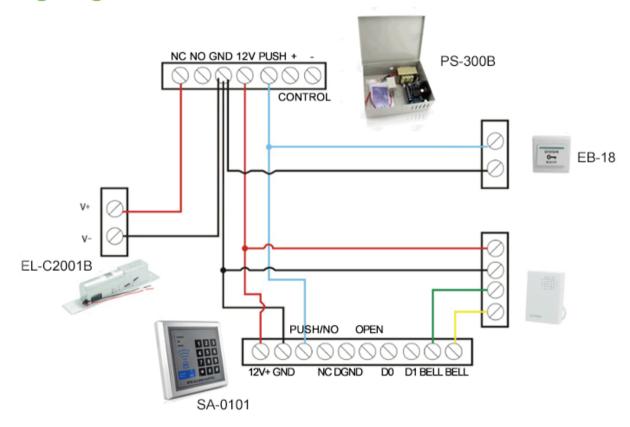

6mm(Diameter)

#### II. Built-in oval cylinder as unlocking device

Use of oval cylinder to unlock when power cut occurred or during emergency
Built-in photo couplers door open push button input contact. Door will lock again automatically
when door is not open within 9 seconds

#### III. Bolt lock Suitable For Wooden Door, Glass Door, Metal Door, Glass Door

| Fail Safe:           | power to lock                 |
|----------------------|-------------------------------|
| Voltage:             | DC12V                         |
| Start Current:       | 960mA                         |
| Standby Current:     | 130mA                         |
| Face place material: | High Aluminum, Carrulous Line |
|                      | Finished                      |

## Dimensions(mm)



# wiring Diagram